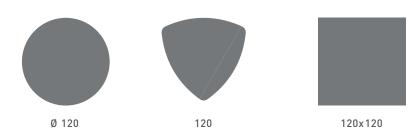

### table features

| LW  | 120 | 140 | 160 | 200 | 240 | 280 | 300 | 320 | 400 | 440 | 480 | 500 | 580 | 640 |
|-----|-----|-----|-----|-----|-----|-----|-----|-----|-----|-----|-----|-----|-----|-----|
| 100 |     |     |     |     | M/C |     |     |     |     |     |     |     |     |     |
| 120 | M/C |     |     |     |     |     |     |     |     |     |     |     |     |     |
| 140 |     |     |     |     |     |     | М   |     |     | М   |     |     | М   |     |
| 160 |     |     |     |     |     |     |     | М   |     |     | М   |     |     | М   |