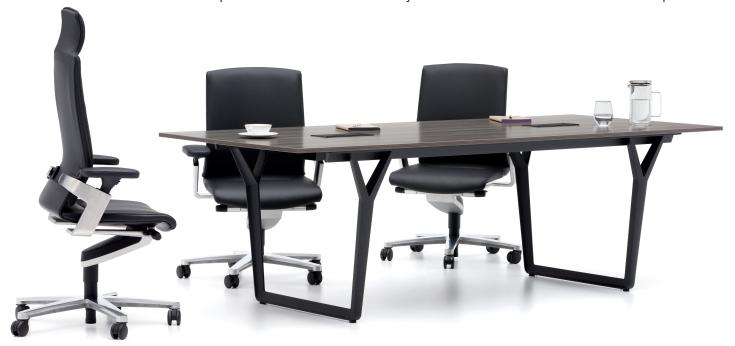

Promising a productive and calm workspace to the user with its simple design language and powerful attitude, Note is providing you with transparent workspaces in the meeting group that will carry your productivity to the highest level.

Its contours that open up from ground to top stretches out in the middle point within its own language; the appealing effect of its aluminum legs separates itself where they meet the surface of the work space.