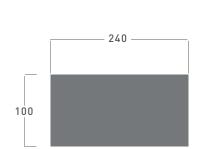

### table features

| LW  | 120 | 140 | 160 | 200 | 240 | 280 | 300 | 320 | 400 | 440 | 480 | 500 | 580 | 640 |
|-----|-----|-----|-----|-----|-----|-----|-----|-----|-----|-----|-----|-----|-----|-----|
| 100 |     |     |     |     | M/C |     |     |     |     |     |     |     |     |     |
| 120 | M/C |     |     |     |     |     |     |     |     |     |     |     |     |     |
| 140 |     |     |     |     |     |     | М   |     |     | М   |     |     | М   |     |
| 160 |     |     |     |     |     |     |     | М   |     |     | М   |     |     | М   |