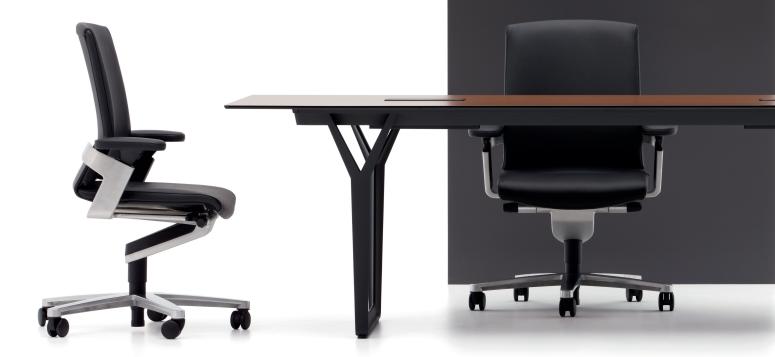

Promising a productive and calm workspace to the user with its simple design language and powerful attitude, Note is providing you with transparent workspaces in the meeting group that will carry your productivity to the highest level.

Its contours that open up from ground to top stretches out in the middle point within its own language; the appealing effect of its aluminum legs separates itself where they meet the surface of the work space.