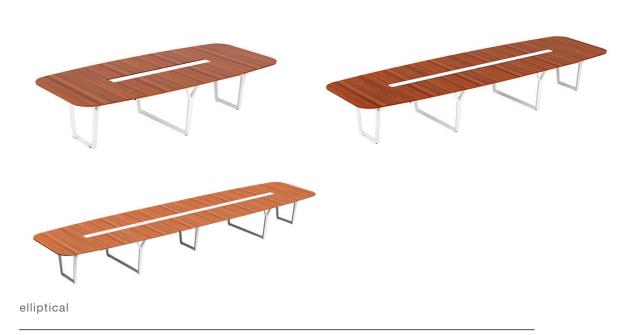

Preparing the ground for meetings where decisions that may shed light to the future are made, Note stays up to date like a keystone among developing office dynamics within itself. Its rich color alternatives, trays that are designed in different dimensions and forms, such as circle, triangle, square, rectangle, half oval and half elliptical, depending on the purpose of use, it presents innovative solutions that will address the needs of users in the meeting group.

### product family