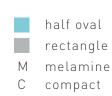

Preparing the ground for meetings where decisions that may shed light to the future are made, Note stays up to date like a keystone among developing office dynamics within itself. Its rich color alternatives, trays that are designed in different dimensions and forms, such as circle, triangle, square, rectangle, half oval and half elliptical, depending on the purpose of use, it presents innovative solutions that will address the needs of users in the meeting group.

### table features

| LW  | 120 | 140 | 160 | 200 | 240 | 280 | 300 | 320 | 400 | 440 | 480 | 500 | 580 | 640 |
|-----|-----|-----|-----|-----|-----|-----|-----|-----|-----|-----|-----|-----|-----|-----|
| 100 |     |     |     |     | M/C |     |     |     |     |     |     |     |     |     |
| 120 | M/C |     |     |     |     |     |     |     |     |     |     |     |     |     |
| 140 |     |     |     |     |     |     | М   |     |     | М   |     |     | М   |     |
| 160 |     |     |     |     |     |     |     | М   |     |     | М   |     |     | М   |