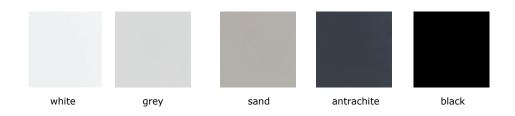

ppealing effect of its aluminum legs separates itself where they meet the surface of the work space.



### product family







### table features

| LW  | 120 | 140 | 160 | 200 | 240 | 280 | 300 | 320 | 400 | 440 | 480 | 500 | 580 | 640 |
|-----|-----|-----|-----|-----|-----|-----|-----|-----|-----|-----|-----|-----|-----|-----|
| 100 |     |     |     |     | M/C |     |     |     |     |     |     |     |     |     |
| 120 | M/C |     |     |     |     |     |     |     |     |     |     |     |     |     |
| 140 |     |     |     |     |     |     | М   |     |     | М   |     |     | М   |     |
| 160 |     |     |     |     |     |     |     | М   |     |     | М   |     |     | М   |



### size table









## color options

### melamine



#### compact laminate



#### metal