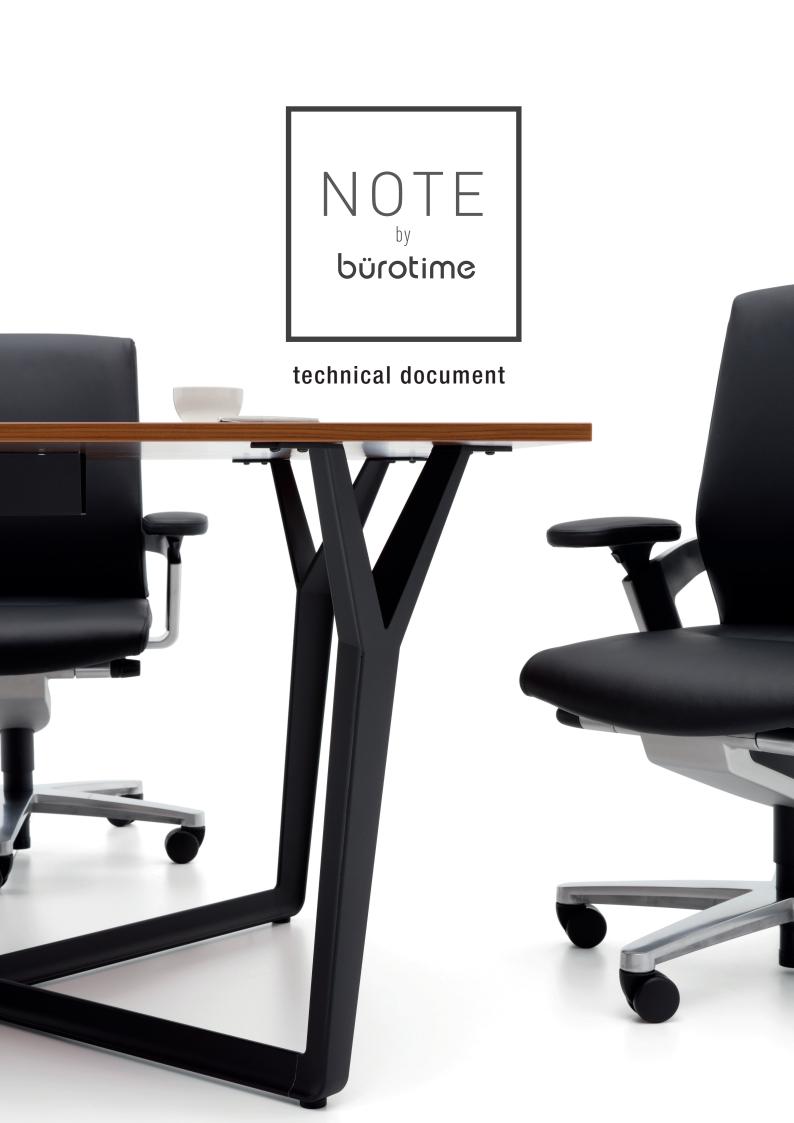

# NOTE

For productive and calm offices...

Arif Akıllılar

Utkan Kızıltuğ

"Having the features that allow it to single handedly dominate the idea of prestige in organizing offices, Note is beyond being an element of furniture and stands for becoming a power symbol. As it gracefully holds the work area, it demonstrates how you can simultaneously turn it into an icon."

Promising a productive and calm workspace to the user with its simple design language and powerful attitude, Note is providing you with transparent workspaces in the meeting group that will carry your productivity to the highest level.

Its contours that open up from ground to top stretches out in the middle point within its own language; the appealing effect of its aluminum legs separates itself where they meet the surface of the work space.