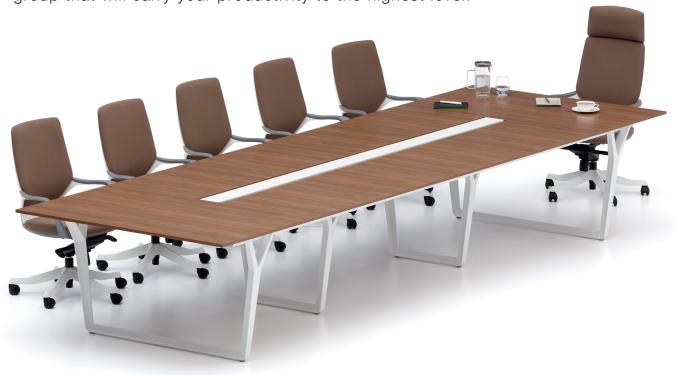

Preparing the ground for meetings where decisions that may shed light to the future are made, Note stays up to date like a keystone among developing office dynamics within itself. Its rich color alternatives, trays that are designed in different dimensions and forms, such as circle, triangle, square, rectangle, half oval and half elliptical, depending on the purpose of use, it presents innovative solutions that will address the needs of users in the meeting group.

Promising a productive and calm workspace to the user with its simple design language and powerful attitude, Note is providing you with transparent workspaces in the meeting group that will carry your productivity to the highest level.