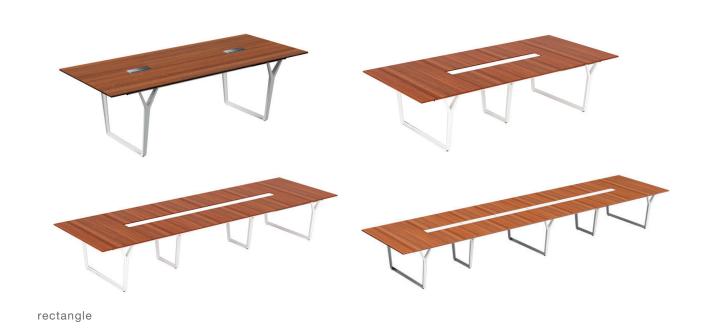

Preparing the ground for meetings where decisions that may shed light to the future are made, Note stays up to date like a keystone among developing office dynamics within itself. Its rich color alternatives, trays that are designed in different dimensions and forms, such as circle, triangle, square, rectangle, half oval and half elliptical, depending on the purpose of use, it presents innovative solutions that will address the needs of users in the meeting group.

### product family