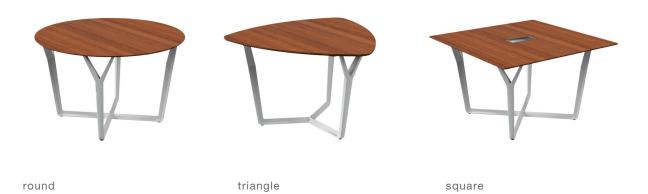

Preparing the ground for meetings where decisions that may shed light to the future are made, Note stays up to date like a keystone among developing office dynamics within itself. Its rich color alternatives, trays that are designed in different dimensions and forms, such as circle, triangle, square, rectangle, half oval and half elliptical, depending on the purpose of use, it presents innovative solutions that will address the needs of users in the meeting group.

### product family