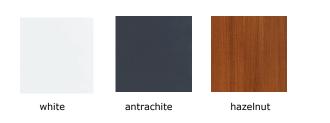

anguage; the appealing effect of its aluminum legs separates itself where they meet the surface of the work space.



### product family







### table features

| LW  | 120 | 140 | 160 | 200 | 240 | 280 | 300 | 320 | 400 | 440 | 480 | 500 | 580 | 640 |
|-----|-----|-----|-----|-----|-----|-----|-----|-----|-----|-----|-----|-----|-----|-----|
| 100 |     |     |     |     | M/C |     |     |     |     |     |     |     |     |     |
| 120 | M/C |     |     |     |     |     |     |     |     |     |     |     |     |     |
| 140 |     |     |     |     |     |     | М   |     |     | М   |     |     | М   |     |
| 160 |     |     |     |     |     |     |     | М   |     |     | М   |     |     | М   |



### size table









## color options

### melamine



#### compact laminate



#### metal