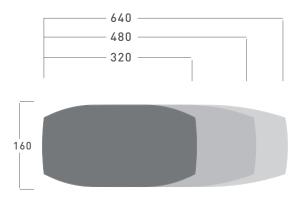

### table features

| LW  | 120 | 140 | 160 | 200 | 240 | 280 | 300 | 320 | 400 | 440 | 480 | 500 | 580 | 640 |
|-----|-----|-----|-----|-----|-----|-----|-----|-----|-----|-----|-----|-----|-----|-----|
| 100 |     |     |     |     | M/C |     |     |     |     |     |     |     |     |     |
| 120 | M/C |     |     |     |     |     |     |     |     |     |     |     |     |     |
| 140 |     |     |     |     |     |     | М   |     |     | М   |     |     | М   |     |
| 160 |     |     |     |     |     |     |     | М   |     |     | М   |     |     | М   |

### size table