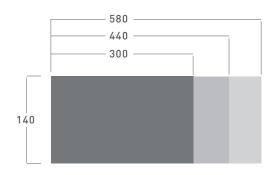

### table features

| LW  | 120 | 140 | 160 | 200 | 240 | 280 | 300 | 320 | 400 | 440 | 480 | 500 | 580 | 640 |
|-----|-----|-----|-----|-----|-----|-----|-----|-----|-----|-----|-----|-----|-----|-----|
| 100 |     |     |     |     | M/C |     |     |     |     |     |     |     |     |     |
| 120 | M/C |     |     |     |     |     |     |     |     |     |     |     |     |     |
| 140 |     |     |     |     |     |     | М   |     |     | М   |     |     | М   |     |
| 160 |     |     |     |     |     |     |     | М   |     |     | М   |     |     | М   |