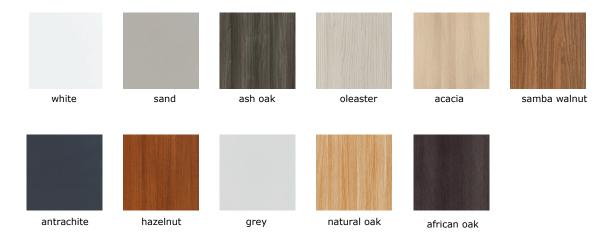

le point within its own language; the appealing effect of its aluminum legs separates itself where they meet the surface of the work space.



### product family







### table features

| LW  | 120 | 140 | 160 | 200 | 240 | 280 | 300 | 320 | 400 | 440 | 480 | 500 | 580 | 640 |
|-----|-----|-----|-----|-----|-----|-----|-----|-----|-----|-----|-----|-----|-----|-----|
| 100 |     |     |     |     | M/C |     |     |     |     |     |     |     |     |     |
| 120 | M/C |     |     |     |     |     |     |     |     |     |     |     |     |     |
| 140 |     |     |     |     |     |     | М   |     |     | М   |     |     | М   |     |
| 160 |     |     |     |     |     |     |     | М   |     |     | М   |     |     | М   |



### size table









## color options

### melamine



#### compact laminate



#### metal