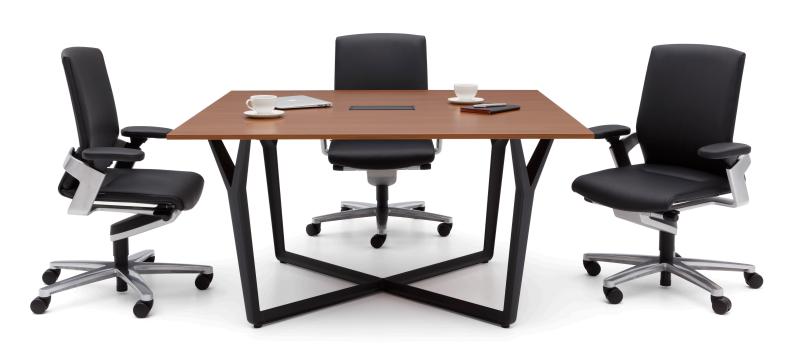

Preparing the ground for meetings where decisions that may shed light to the future are made, Note stays up to date like a keystone among developing office dynamics within itself. Its rich color alternatives, trays that are designed in different dimensions and forms, such as circle, triangle, square, rectangle, half oval and half elliptical, depending on the purpose of use, it presents innovative solutions that will address the needs of users in the meeting group.

Promising a productive and calm workspace to the user with its simple design language and powerful attitude, Note is providing you with transparent workspaces in the meeting group that will carry your productivity to the highest level.